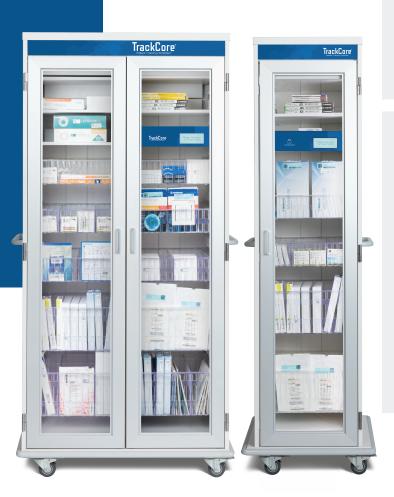

## TC-130 Large RFID Cabinet

- ⇔ Volume: 25 ft.
- External Dimensions: 80" H x 36" W x 26" D
- $\not \hookrightarrow \mathsf{Electromagnetic}$
- LF Pass Reader

## TC-132 Small RFID Cabinet (on riser)

- 以 Volume: 7.9 ft.
- External Dimensions: 44" H x 24" W x 24" D
- Optional Riser: 23" H x 22" W x 24" D
- Electronic Door Lock

## TC-195 Midsize RFID Cabinet

- ⇔ Volume: 12.5 ft.
- External Dimensions: 80" H x 24.5" W x 28"

Automated Chain of Custody that Exceeds Compliance

24/7 Support

Real-Time Remote
Inventory Visibility

TrackCore