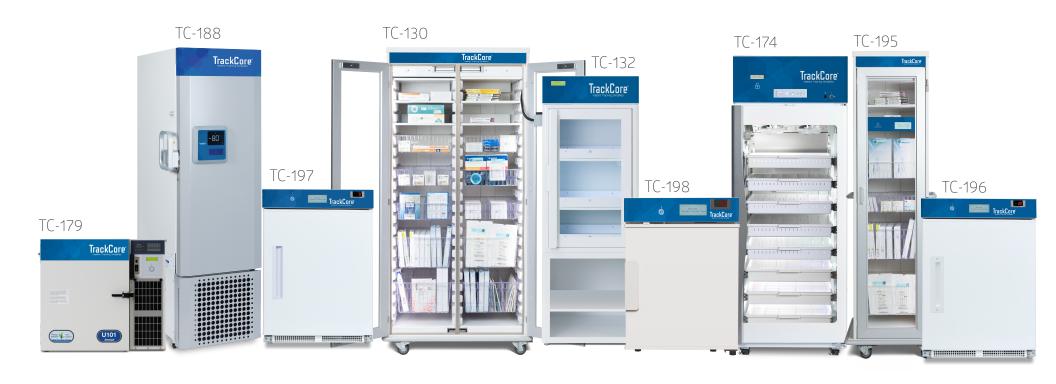

# TrackCore Integrated with RFID Enclosures

# 800 Units Installed

Over 450 Ambient Cabinets 150 -80° Freezers 25 Refrigerators