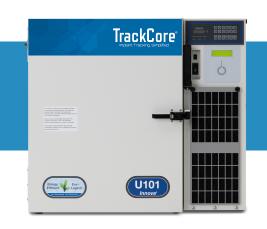

# TC-179 Ultra Low Under Counter Freezer

> Volume: 3.6 ft.

⇔ Electromagnetic

External Dimensions: 32.7" H x 35.4" W x 25" D

⇒ LF