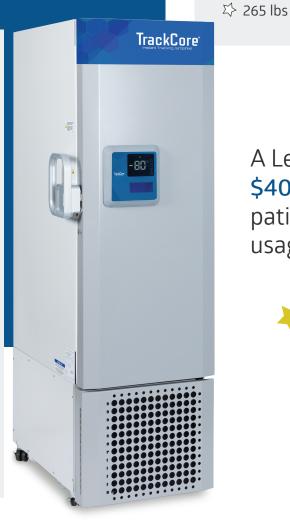

## TC-188 Ultra Low RFID Freezer

- ∀ Volume: 14.9 ft.³
- External Dimensions: 78" H x 23" W x 38.5" D
- ∑> -86°C to -50°C