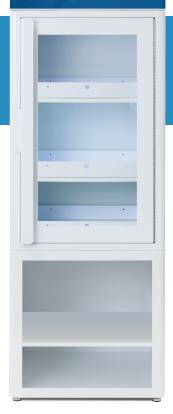

## TC-132 Small RFID Cabinet (on riser)

- 以 Volume: 7.9 ft.
- External Dimensions: 44" H x 24" W x 24" D
- Optional Riser: 23" H x 22" W x 24" D
- Electronic Door Lock