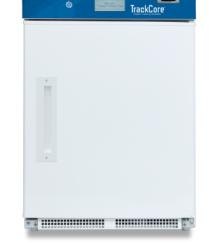

## TC–196 | Undercounter RFID Freezer | 4.2ft<sup>3</sup> Intelligent Freezer

## DETAILS AND DIMENSIONS

| COMPONENT           | SPECIFICATION         |     |
|---------------------|-----------------------|-----|
| External Dimensions | 34"H x 23.75"W x 24"D |     |
| Internal Dimensions | 24"H x 19"W x 17.5"D  | _   |
| Volume              | 4.2 ft <sup>3</sup>   |     |
| Weight              | 140 lbs               |     |
| Drawer Capacity     | 10.0 lbs. per drawer  | i i |
| Temperature Range   | - 25° C to - 15° C    |     |
| Security Device     | Electronic Door Lock  |     |
| Access Control      | LF Pass Reader        |     |
| Refrigerant         | HFC-Free R600a        | -d  |
| Cooling Method      | In-shelf tubing       |     |