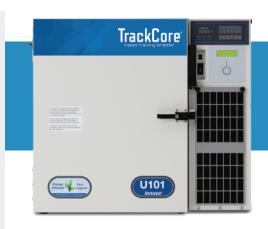

# TC-179 Ultra Low Under Counter Freezer

> Volume: 3.6 ft.

External Dimensions: 32.7" H x 35.4" W x 25" D

LF Proximity
Reader