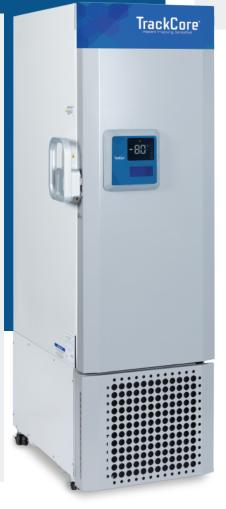

## TC-188 Ultra Low RFID Freezer

- ∀ Volume: 14.9 ft.³
- External Dimensions: 78" H x 23" W x 38.5" D
- ∑> -86°C to -50°C
- LF Proximity
  Reader