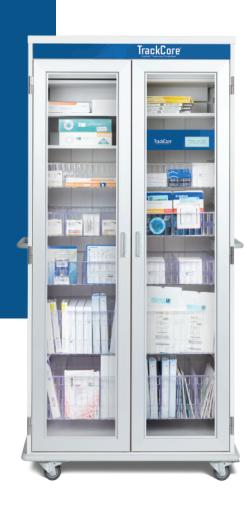

### TC-130 Large RFID Cabinet

- ⇔ Volume: 25 ft.

  ¹
- External Dimensions: 80" H x 36" W x 26" D

- □ LF Proximity Reader