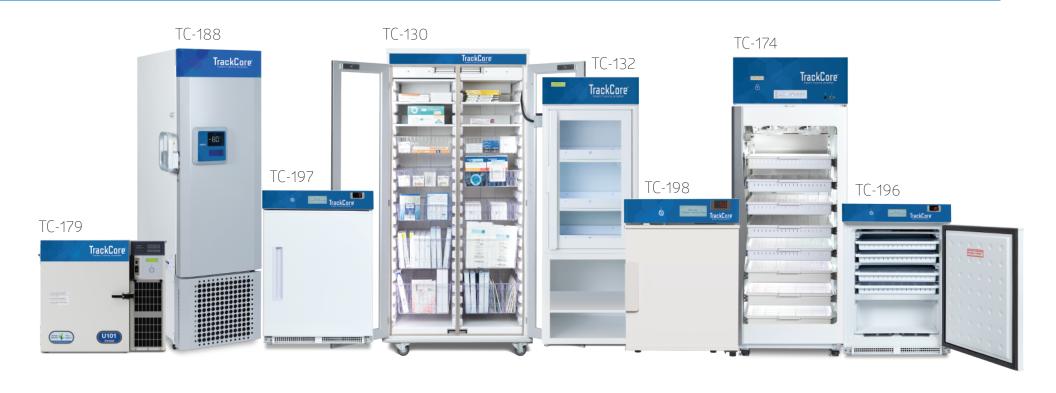

### TC-130 Large RFID Cabinet

- ⇔ Volume: 25 ft.

  ¹
- External Dimensions: 80" H x 36" W x 26" D

- □ LF Proximity Reader

## TC-132 Small RFID Cabinet (on riser)

- 以 Volume: 7.9 ft.³
- External Dimensions: 44" H x 24" W x 24" D
- Optional Riser: 23" H x 22" W x 24" D
- ⇔ Strike Latch Lock

24/7 Support

Automated Chain of Custody that Exceeds Compliance

# TC-179 Ultra Low Under Counter Freezer

> Volume: 3.6 ft.

External Dimensions: 32.7" H x 35.4" W x 25" D

LF Proximity
Reader

## TC-188 Ultra Low RFID Freezer

- ∀ Volume: 14.9 ft.³
- External Dimensions: 78" H x 23" W x 38.5" D
- ∑> -86°C to -50°C
- LF Proximity
  Reader