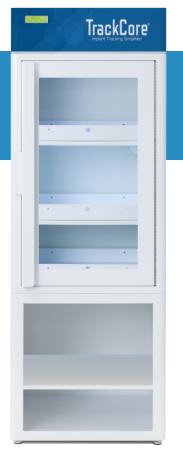

## TC-132 Small RFID Cabinet (on riser)

- 以 Volume: 7.9 ft.³
- External Dimensions: 44" H x 24" W x 24" D
- Optional Riser: 23" H x 22" W x 24" D
- ⇔ Strike Latch Lock

24/7 Support

Automated Chain of Custody that Exceeds Compliance