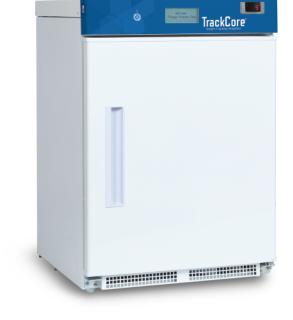

## TC-197 | Small RFID Refrigerator | 4.6 ft<sup>3</sup> Intelligent Refrigerator

#### DETAILS AND DIMENSIONS

| COMPONENT              | SPECIFICATION             |           |
|------------------------|---------------------------|-----------|
| External Dimensions    | 34"H x 23.75"W x 24.5"D   |           |
| Internal Dimensions    | 23.5"H x 17.5"W x 17"D    |           |
| External Clearance     | < 1" on sides, 1" on rear |           |
| Volume                 | 4.6 ft'                   | TrackCore |
| Weight                 | 130 lbs                   |           |
| Temperature Range      | + 1° C to + 10° C         |           |
| Temperature Uniformity | +/- 1° C                  |           |
| Door                   | Solid, right hand hinge   |           |
| Security Device        | Electronic door lock      |           |
| Access Control         | LF pass reader            |           |
| Refrigerant            | R600a (SNAP)              |           |
| Cooling Method         | Forced Air Cooled         |           |
| Defrost Type           | Automatic                 |           |